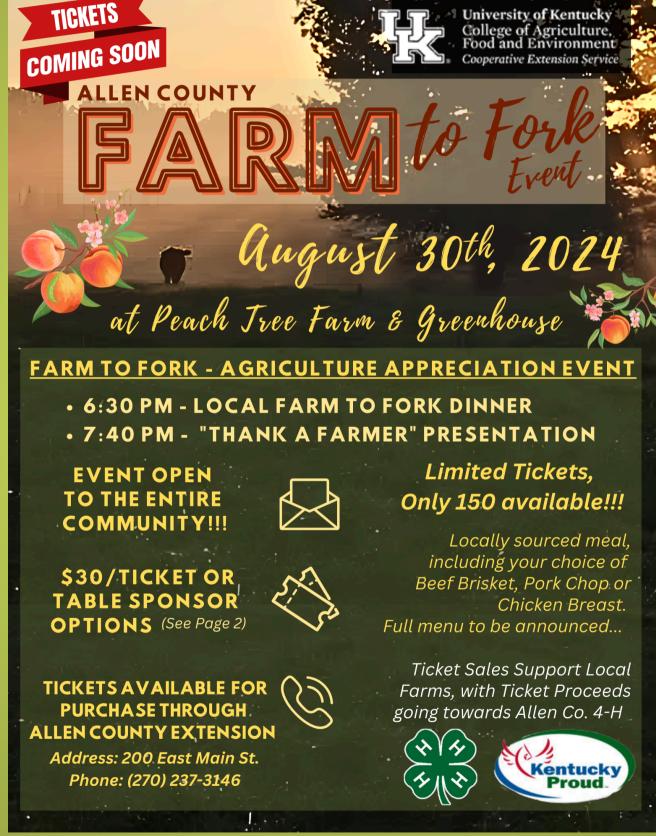

Tues. July 23rd (@ 8:00 AM - 4 PM)

Location: Extension Office & Off-site Tours

FIFTD TRIP

• Local Day Field Trips to:

Various Mennonite Community Farms and Peach Tree Farms

• Lunch at Habegger's Market Place